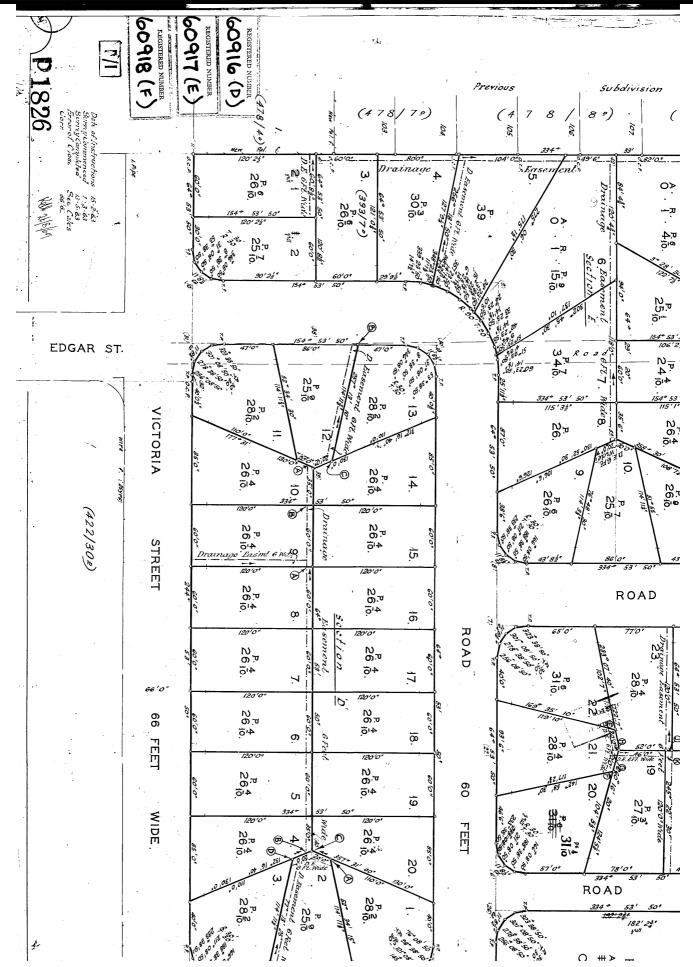

### DESCRIPTION OF LAND

Town of GEORGE TOWN

Lot 19 on Plan 60916 (formerly being P1826(D))

Derivation: Part of 6acs.1rd.2ps. (Sec.M.m.) and of 6acs.0rds.

31ps. (Sec.K.k.) and part of Lots 34625 and 34626 Gtd. to The

Director of Housing Prior CT 2747/11