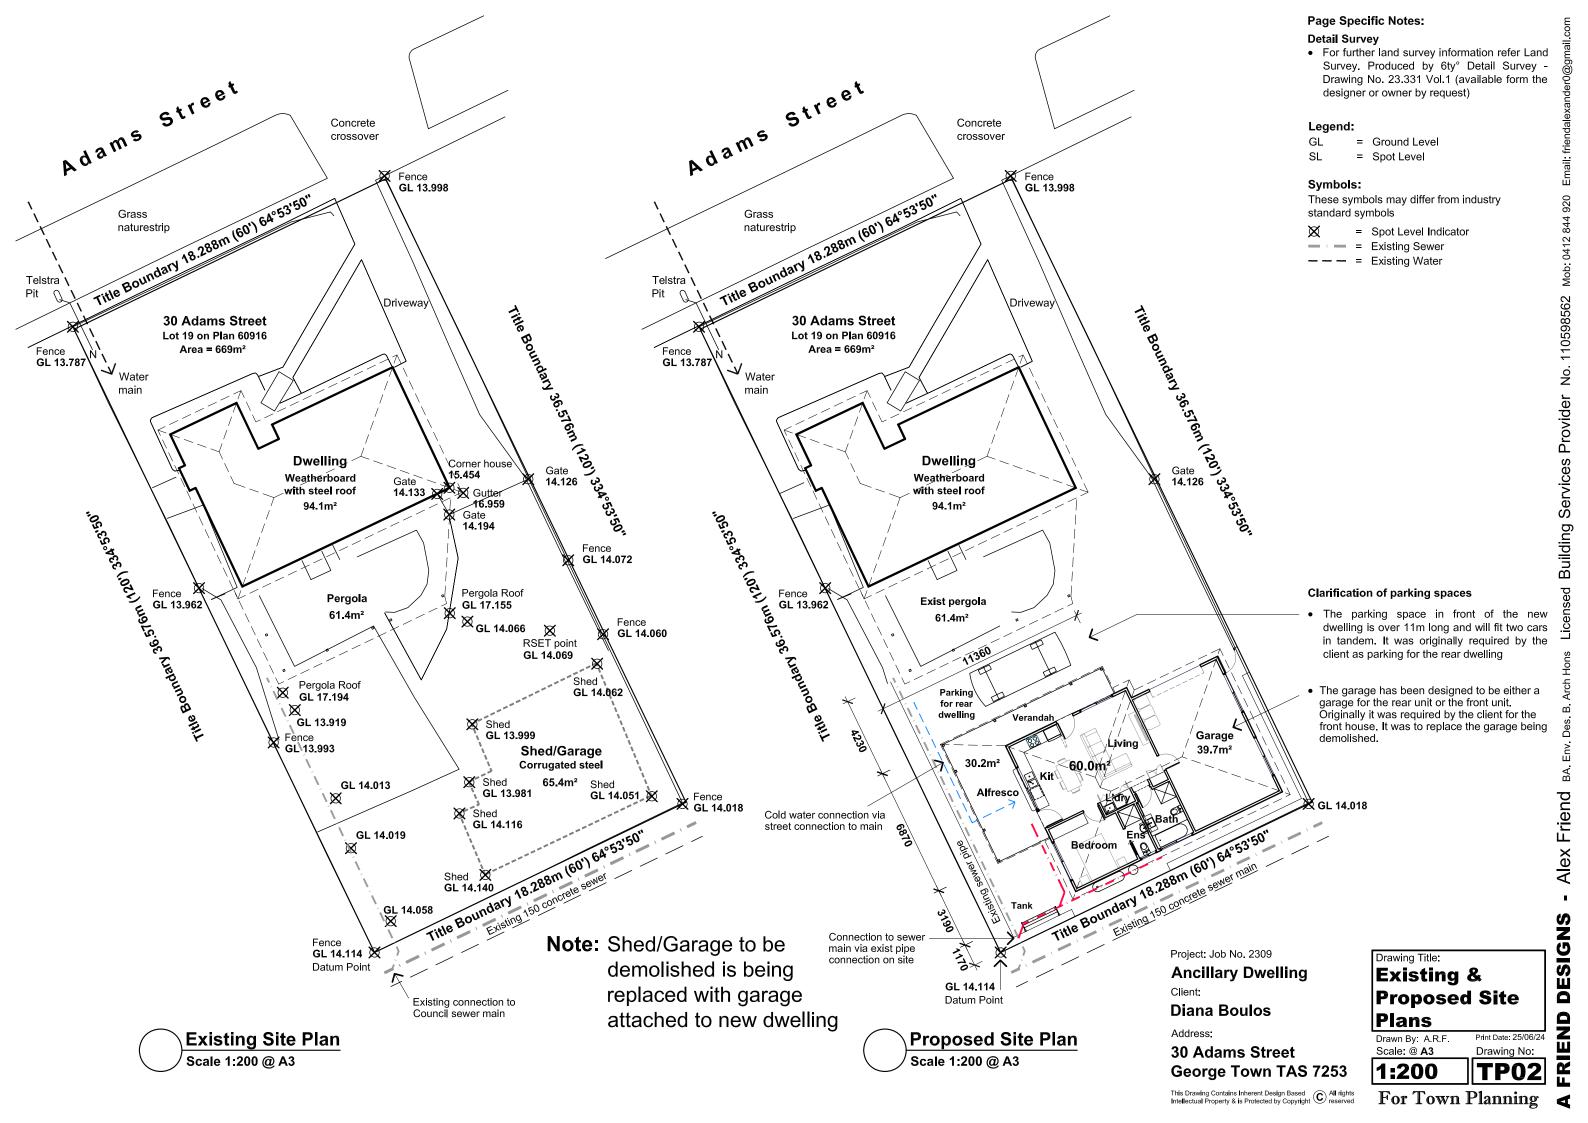

## **Areas**

Total site: 669m² 94.1m<sup>2</sup> **Existing dwelling:** Existing pergola: 61.4m<sup>2</sup>

Existing shed: 65.4m<sup>2</sup> (to be demolished)

Existing site coverage: 33.0%

Proposed dwelling: 60.0m<sup>2</sup> Proposed garage: 39.7m<sup>2</sup> Proposed alfresco/verandah: 30.2m² 52.4% Proposed site coverage:

**Note:** Site coverage calculated, is roofed area not dwelling footprints

Project: Job No. 2309