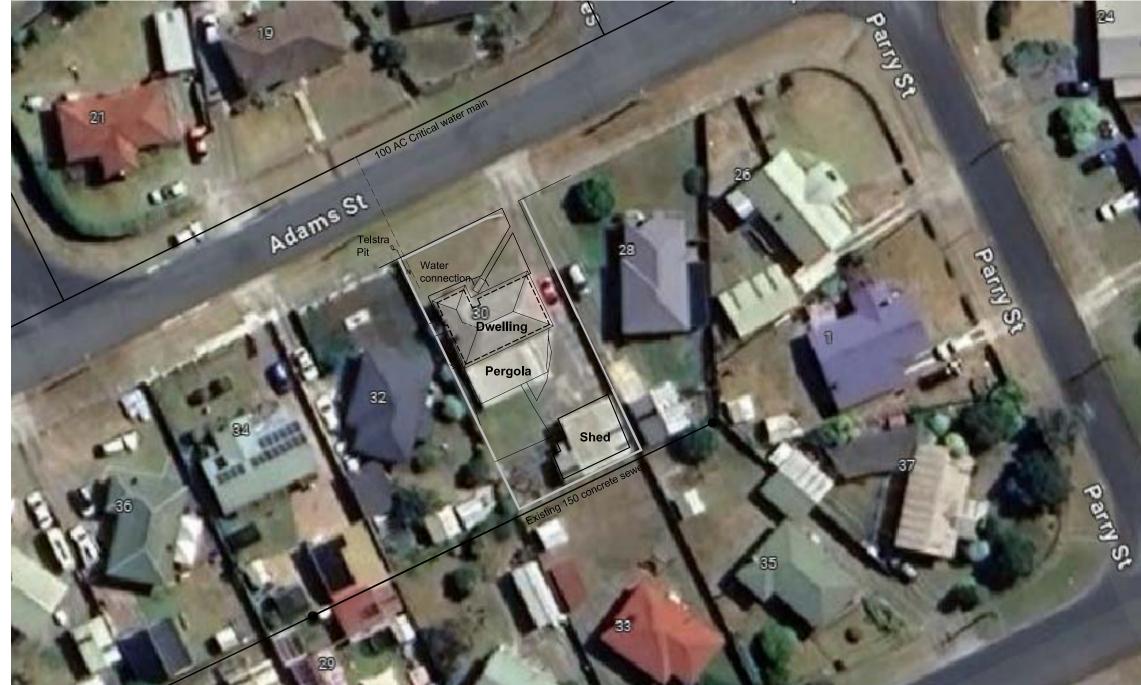

# Existing Site (Google Satellite Image) Scale 1:500 @ A3

## **Areas**

Total site: 669m² 94.1m<sup>2</sup> **Existing dwelling:** Existing pergola: 61.4m<sup>2</sup>

Existing shed: 65.4m<sup>2</sup> (to be demolished)

Existing site coverage: 33.0%

Proposed dwelling: 60.0m<sup>2</sup> Proposed garage: 39.7m<sup>2</sup> Proposed alfresco/verandah: 30.2m² 52.4% Proposed site coverage: