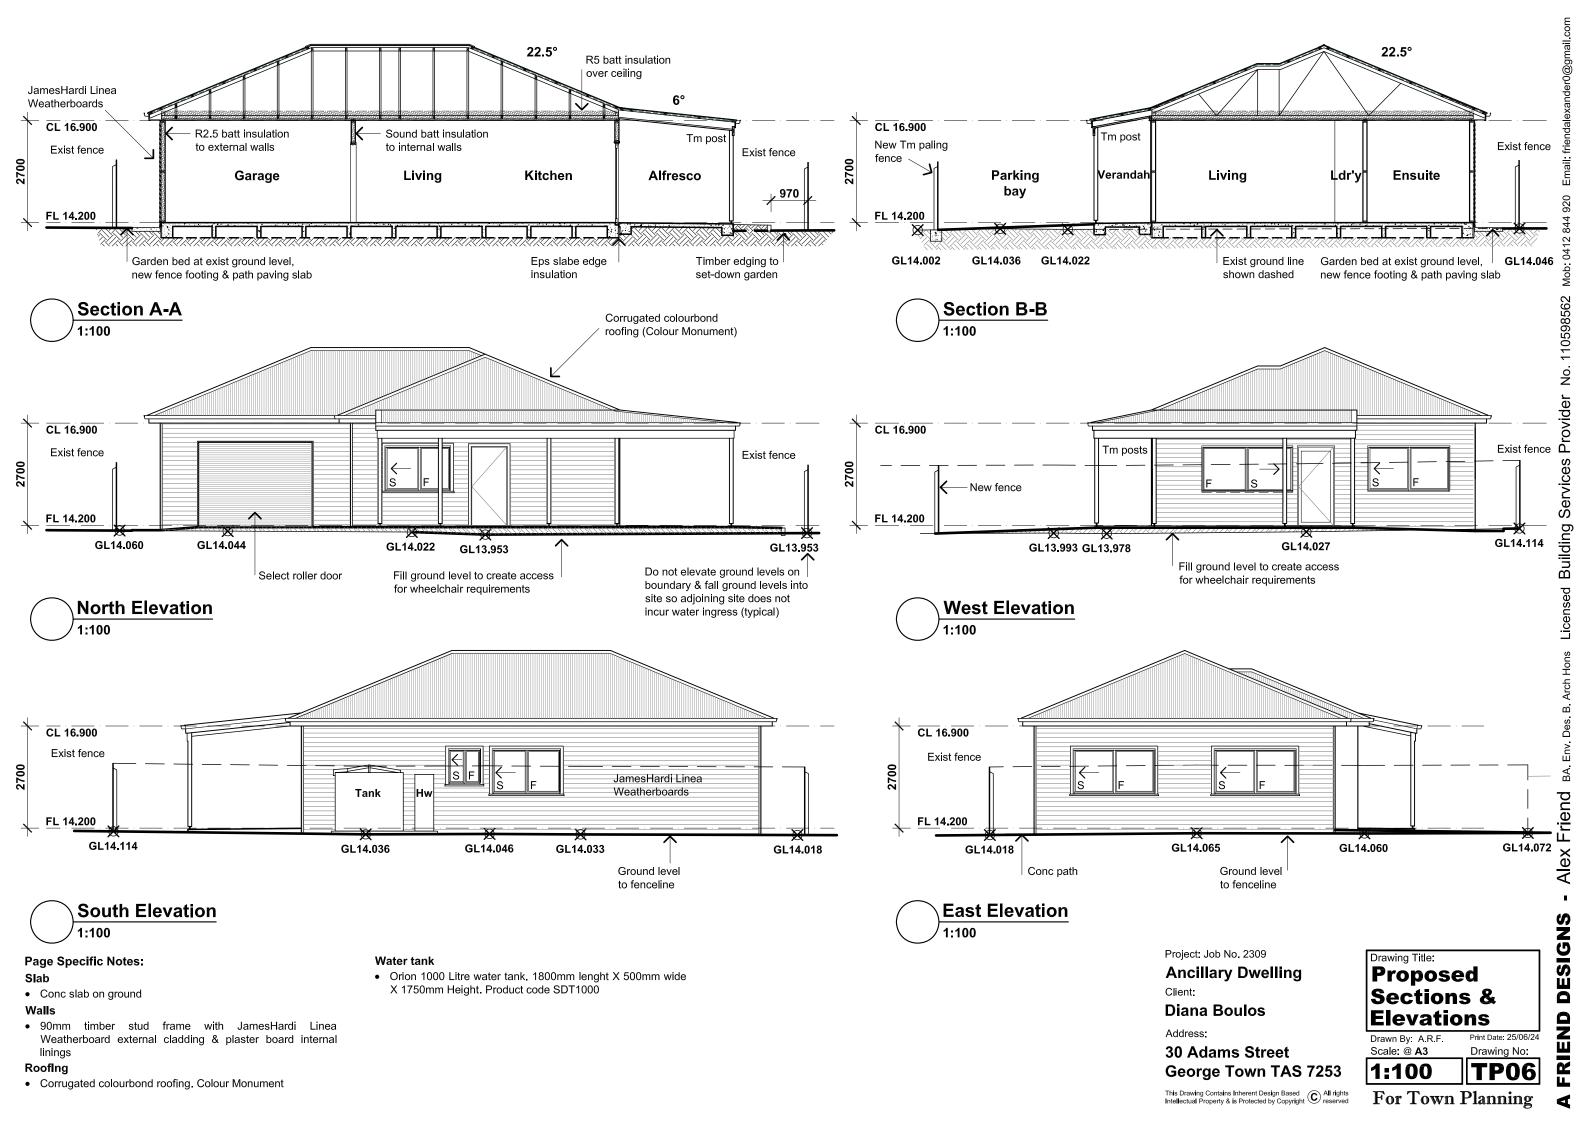

TP06 -**Proposed Sections & Elevations** 

#### Roofing

- Colourbond corrugated steel sheet roofing. Colour Monument.
- Refer Part 7.2 Sheet roofing, which includes minimum pitches, maximum spans, installation & fixings,
- Minimum overhang 50mm (Part 7.2.8)
- Roofing is to be installed over 20x40 vented battens fixed over vapour permeable membrane on top of 70x35 battens fixed to manufactured engineered trusses.

#### Eaves gutter

- · Quad gutter, Colourbond, colour Monument
- Refer Part 7.4 Gutters and downpipes generally & including 7.4.3 Selection of gutters, 7.4.4 Installation of gutters
- Space the gutter off fascia by 10mm to allow for continuous overflow Part 7.4.6

#### Fascias

- Select colourbond fascias. Colour Monument
- Roofing to overhang fascia by 50mm. Refer Part 7.2.8

• Select colourbond downpipes. Colour Monument

### **Eaves**

- Eaves 300mm wide
- Eaves / soffit lining FC sheet proprietary system with PVC jointing strips

### **Rainwater Collection Tank**

- Select 2,000 Litre tank to be installed with pump
- Refer NCC Volume 3 Part B7 Rainwater storage
- Install in accordance with manufacturers specification

Project: Job No. 2309