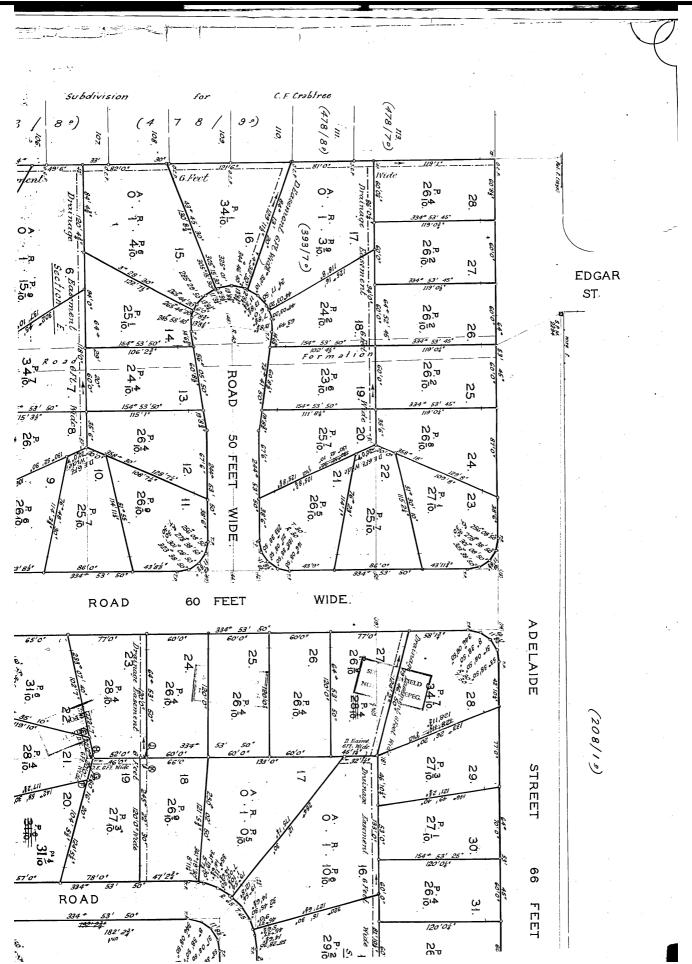

### DESCRIPTION OF LAND

Town of GEORGE TOWN

Lot 19 on Plan 60916 (formerly being P1826(D))

Derivation: Part of 6acs.1rd.2ps. (Sec.M.m.) and of 6acs.0rds.

31ps. (Sec.K.k.) and part of Lots 34625 and 34626 Gtd. to The

Director of Housing Prior CT 2747/11