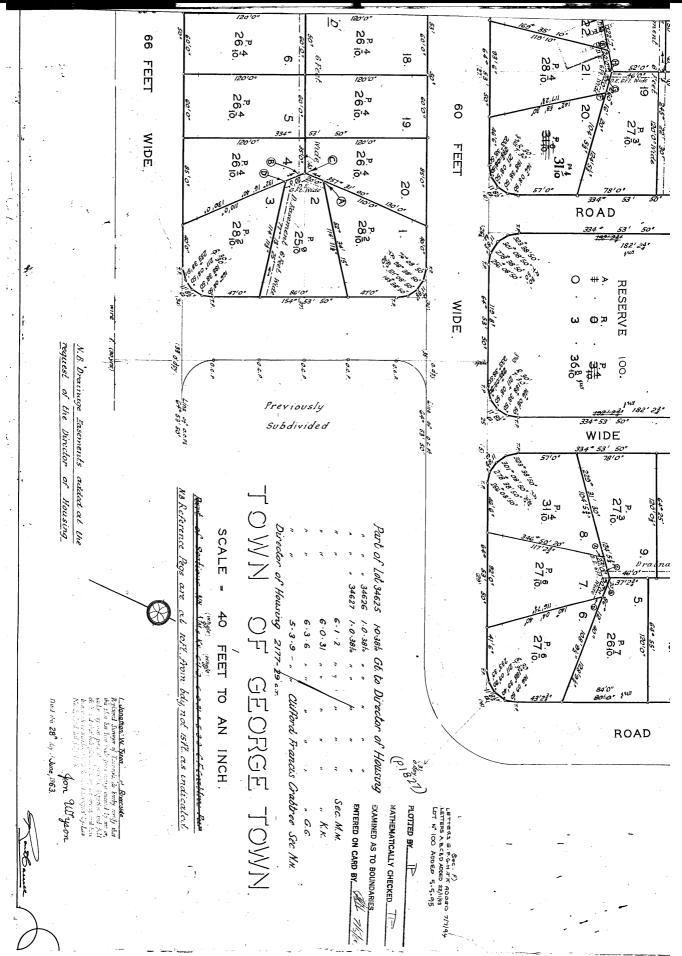

# **RESULT OF SEARCH**

RECORDER OF TITLES

Issued Pursuant to the Land Titles Act 1980

#### SEARCH OF TORRENS TITLE

| VOLUME  | FOLIO         |
|---------|---------------|
| 60916   | 19            |
| EDITION | DATE OF ISSUE |
| 8       | 09-Nov-2023   |

SEARCH DATE : 11-Jun-2024 SEARCH TIME : 01.28 PM

### DESCRIPTION OF LAND

Town of GEORGE TOWN

Lot 19 on Plan 60916 (formerly being P1826(D))

Derivation: Part of 6acs.1rd.2ps. (Sec.M.m.) and of 6acs.0rds.

31ps. (Sec.K.k.) and part of Lots 34625 and 34626 Gtd. to The

Director of Housing Prior CT 2747/11