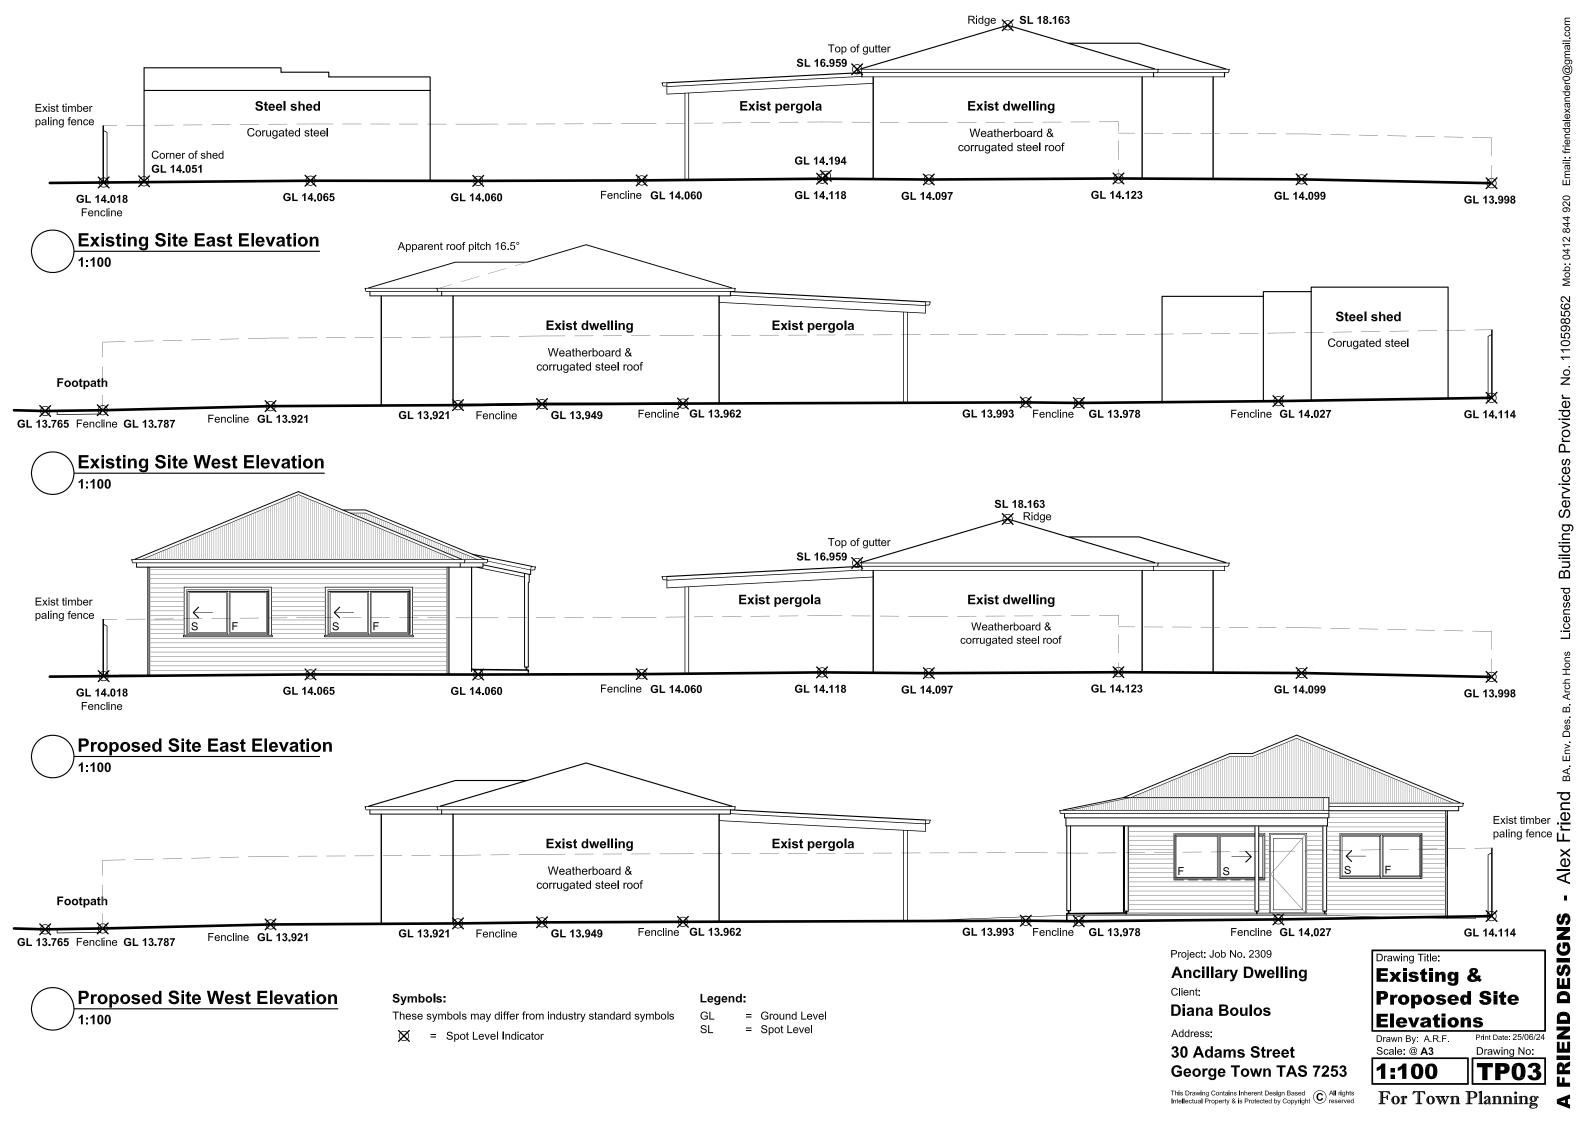

-**Proposed Sections & Elevations** 

## **Areas**

Total site: 669m² 94.1m<sup>2</sup> **Existing dwelling:** Existing pergola: 61.4m<sup>2</sup>

Existing shed: 65.4m<sup>2</sup> (to be demolished)

Existing site coverage: 33.0%

Proposed dwelling: 60.0m<sup>2</sup> Proposed garage: 39.7m<sup>2</sup> Proposed alfresco/verandah: 30.2m² 52.4% Proposed site coverage:

**Note:** Site coverage calculated, is roofed area not dwelling footprints

Project: Job No. 2309

### **Ancillary Dwelling** Client:

**Diana Boulos** 

Address:

**30 Adams Street George Town TAS 7253** 

Drawn By: A.R.F. Scale: @ **A3** As Noted

& Front Elevation

Cover Page

Site Satellite Image

This Drawing Contains Inherent Design Based Intellectual Property & is Protected by Copyright C reserved

For Town Planning





## Page Specific Notes:

### Slab

· Conc slab on ground

#### Walls

• 90mm timber stud frame with JamesHardi Linea Weatherboard external cladding & plaster board internal

#### Water tank

 Orion 1000 Litre water tank. 1800mm lenght X 500mm wide 

 \[ \bar{2}{2} \] X 1750mm Height. Product code SDT1000

### Legend:

Ex = Existing

= Expanded polystyrene

= Ground Level Plaster board Pb SL = Spot Level

#### Tm = Timber

Symbols:

These symbols may differ from industry standard symbols

- Alex Friend BA. Env. Des. B. Arch Hons Licensed Building Services Provider No. 110598562 Mob: 0412 844 920

FRIEND DESIGNS

= Spot Level Indicator

= Tiles

Project: Job No. 2309

# **Ancillary Dwelling**

Client:

### **Diana Boulos**

Address:

**30 Adams Street George Town TAS 7253** 

This Drawing